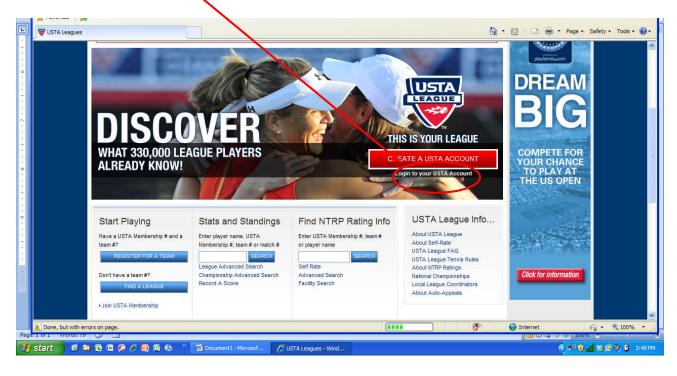

## Log in to your USTA Account.

Once you've logged in with your password, click on the team for which you need the team number.

| Start Playing     Stats and Standings     Find NTRP Rating Info     My Quick Lipks       Have a USTA Membership # and a team #     Enter Player name, USTA     Enter USTA Membership #, team #     Record accore       Membership #, team #     membership #, team #     or player name     Dord Membership #, team #     Dord Membership #, team #       Recisiter FOR A TEAM     SEARCH     SEARCH     Tage Mean accomment |                                                                                        | Southern > Mississippi | Lindsey Sartain L                                          | LEAGUE                                                                                     | USTA Membership #: 920475634<br>Manage Account                                                                                                                                       | You'r nome |
|------------------------------------------------------------------------------------------------------------------------------------------------------------------------------------------------------------------------------------------------------------------------------------------------------------------------------------------------------------------------------------------------------------------------------|----------------------------------------------------------------------------------------|------------------------|------------------------------------------------------------|--------------------------------------------------------------------------------------------|--------------------------------------------------------------------------------------------------------------------------------------------------------------------------------------|------------|
| My Teams Teams Following Registration Reports Mailing Labels                                                                                                                                                                                                                                                                                                                                                                 | Have a USTA Membership # and<br>team #?<br>REGISTER FOR A TEAM<br>Don't have a team #? |                        | Enter Player name, USTA<br>Membership #, team # or match # | Enter USTA Membership #, team #<br>or player name<br>SEARCH<br>Self Rate<br>Advanced Sparm | Record sectore<br>Fire a League<br>Local League Coordinators<br>Team Management<br>National Championships<br>Online Team Creation<br>USTA League Tennis Rules<br>Coordinator Options | \$1        |
|                                                                                                                                                                                                                                                                                                                                                                                                                              |                                                                                        |                        |                                                            | Flight                                                                                     | Registration Reports<br>Mailing Labels                                                                                                                                               |            |
| 2012 Garland, Dean 2012 USTA Mixed-JXN 6.0 Mixed Doubles                                                                                                                                                                                                                                                                                                                                                                     | 2012 Ga                                                                                | rland, Dean            | 2012 USTA Mixed-JXN                                        | 6.0 Mixed Doubles                                                                          |                                                                                                                                                                                      |            |
|                                                                                                                                                                                                                                                                                                                                                                                                                              |                                                                                        |                        | 2012 USTA Adult-JXN                                        | Unassigned Players                                                                         | Tournament                                                                                                                                                                           |            |